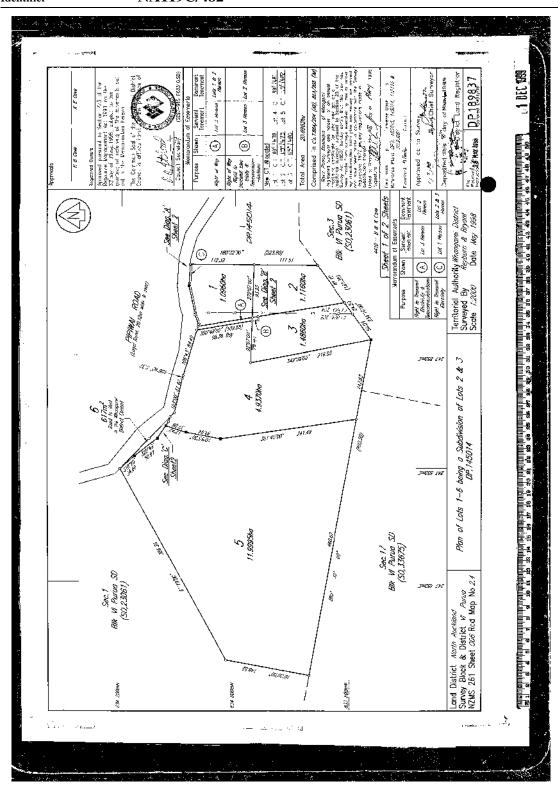

## Title

# RECORD OF TITLE UNDER LAND TRANSFER ACT 2017 FREEHOLD

**Search Copy** 

Identifier NA119C/482

Land Registration District North Auckland

Date Issued 08 November 1999

**Prior References** NA86A/205

**Estate** Fee Simple

**Area** 11.9995 hectares more or less **Legal Description** Lot 5 Deposited Plan 189837

**Registered Owners** 

Brendon Charles McDonald and Elsha Laurelle McDonald

#### Interests

Appurtenant hereto are water rights created by Transfer 148238.6 D449610.5 Encumbrance to Northpower Limited - 8.11.1999 at 3.03 pm