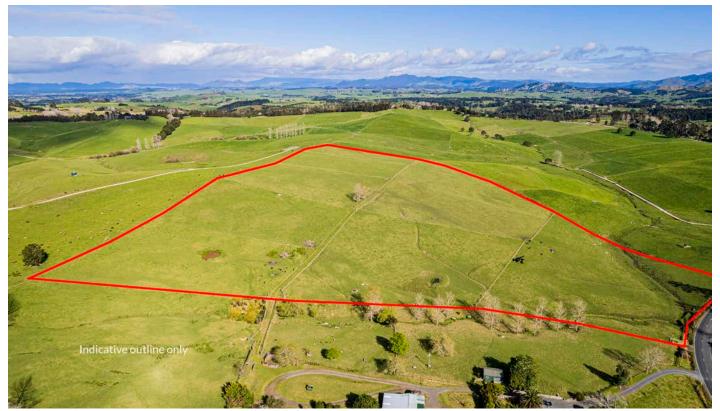

#### **FOR SALE PRICE BY NEGOTIATION**

Here lies an opportunity for you to secure your perfect lifestyle property. Situated in the popular Whangarei District of Ruatangata West, this beautiful, north-east facing picturesque setting, with a fantastic building site, this could hold the home of your dreams, offering 11.9995ha (more or less).

Extremely well-presented, with all the hard work done, there are nine

LAND AREA 11.9995ha (more or less)

paddocks on a gentle sloping contour and a great building site with a beautiful rural outlook. The expansive site boasts enough space for a plethora of pets, and the children to enjoy lots of space to play, while the restful ambiance means you'll soon forget the rigours of everyday life.

# Property Information

| Property Type           | Lifestyle Vacant                 |                 |  |
|-------------------------|----------------------------------|-----------------|--|
| Land area               | Land Area Ha 11.9995             |                 |  |
| Tenure                  | Freehold                         |                 |  |
| Views                   | Rural, Private                   |                 |  |
| Aspect                  | North, East                      |                 |  |
| Lifestyle block details | GST Registered                   | GST Registered  |  |
|                         | Nearest Town/School              | Matarau School  |  |
|                         | Water features (eg pond)         | x2 Dams         |  |
|                         | Contour                          | Flat to Rolling |  |
|                         | Paddocks                         | 9               |  |
| Land contour            | Flat to sloping                  |                 |  |
| Locality                | Close to schools, Close to shops |                 |  |

**Area** 11.9995 hectares more or less **Legal Description** Lot 5 Deposited Plan 189837

**Registered Owners** 

Brendon Charles McDonald and Elsha Laurelle McDonald