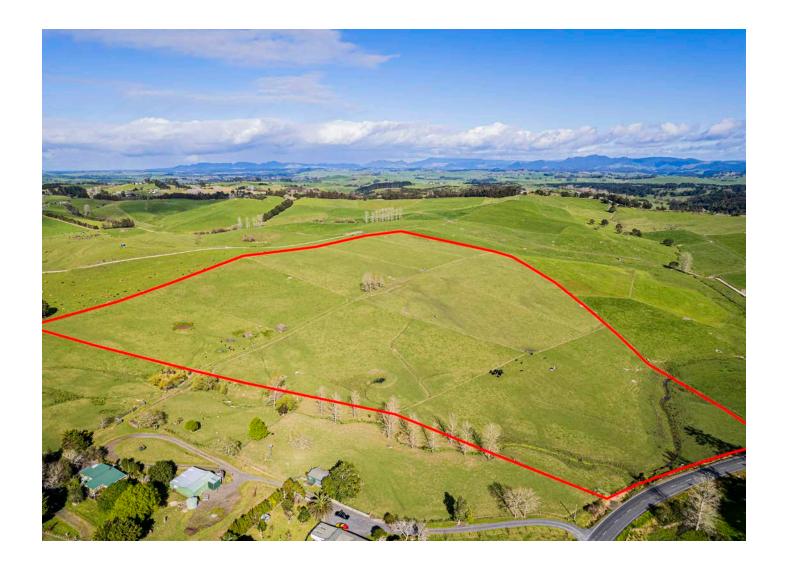

#### **FOR SALE PRICE BY NEGOTIATION**

Here lies an opportunity for you to secure your perfect lifestyle property. Situated in the popular Whangarei District of Ruatangata West, this beautiful, north-east facing picturesque setting, with a fantastic building site, this could hold the home of your dreams, offering 11.9995ha (more or less).

Extremely well-presented, with all the hard work done, there are nine

LAND AREA 11.9995ha (more or less)

paddocks on a gentle sloping contour and a great building site with a beautiful rural outlook. The expansive site boasts enough space for a plethora of pets, and the children to enjoy lots of space to play, while the restful ambiance means you'll soon forget the rigours of everyday life.

# Property Information

| Property Type           | Lifestyle Vacant                 |                 |  |
|-------------------------|----------------------------------|-----------------|--|
| Land area               | Land Area Ha 11.9995             |                 |  |
| Tenure                  | Freehold                         |                 |  |
| Views                   | Rural, Private                   |                 |  |
| Aspect                  | North, East                      |                 |  |
| Lifestyle block details | GST Registered                   | GST Registered  |  |
|                         | Nearest Town/School              | Matarau School  |  |
|                         | Water features (eg pond)         | x2 Dams         |  |
|                         | Contour                          | Flat to Rolling |  |
|                         | Paddocks                         | 9               |  |
| Land contour            | Flat to sloping                  |                 |  |
| Locality                | Close to schools, Close to shops |                 |  |

**Area** 11.9995 hectares more or less **Legal Description** Lot 5 Deposited Plan 189837

**Registered Owners** 

Brendon Charles McDonald and Elsha Laurelle McDonald