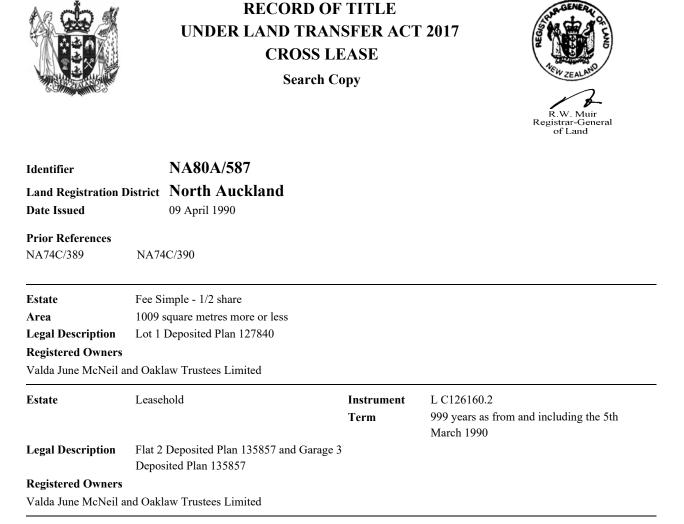

# Rates

Legal Description:

FLAT 2 GARAGE 3 DP 135857 ON LOT 1 DP 127840 - HAVING 1/2 INT IN 1009SQ METRES

| Assessment Number:             | 0073168700B                             |
|--------------------------------|-----------------------------------------|
| Property ID:                   | 30480                                   |
| Address:                       | 31 Western Hills Drive Whangarei 0112   |
| View Maps:                     | WDC Maps Google Maps                    |
| Land Area (hectares):          | 0                                       |
| Capital Value:                 | 2023/2024 \$510,000 2024/2025 \$510,000 |
| Land Value:                    | 2023/2024 \$215,000 2024/2025 \$215,000 |
| Record of Title:               | 80A/587                                 |
| Floor Area (square metres):    | 100                                     |
| Site Area (square metres):     | 100                                     |
| Improvements:                  | DWG OBS OI                              |
| Land Use Code:                 | Residential Single Unit                 |
| Number of Units:               | 1                                       |
| Property Category:             | RD198B                                  |
| Zone (view District Plan Map): | District Plan Map                       |
| Related Properties:            | 30479                                   |

#### Interests

Fencing Agreement in Conveyance 312952 (R 395.224) (Affects Fee Simple)
B986593.2 Lease of Flat 1 Plan 127840 Composite CT NA74C/390 issued (Affects Fee Simple)
Land Covenant in Lease B986593.2 (Affects Fee Simple)
C126160.2 Lease of Flat 2 and Garage 3 DP 135857 for the space of 999 years as from and including the 5th March 1990
Composite CT NA80A/587 issued - 9.4.1990 (Affects Fee Simple)

Land Covenant in Lease C126160.2 - 9.4.1990 (Affects Fee Simple)

6035785.3 Mortgage to ASB Bank Limited - 9.6.2004 at 9:00 am

NA80A/587

Identifier

NA80A/587