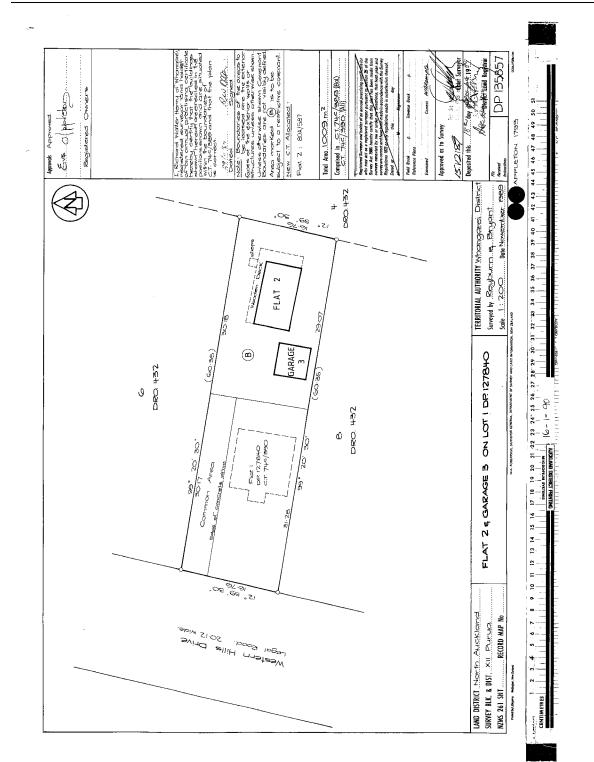

# Rates

Legal Description:

FLAT 2 GARAGE 3 DP 135857 ON LOT 1 DP 127840 - HAVING 1/2 INT IN 1009SQ METRES

| Assessment Number:             | 0073168700B                             |
|--------------------------------|-----------------------------------------|
| Property ID:                   | 30480                                   |
| Address:                       | 31 Western Hills Drive Whangarei 0112   |
| View Maps:                     | WDC Maps Google Maps                    |
| Land Area (hectares):          | 0                                       |
| Capital Value:                 | 2023/2024 \$510,000 2024/2025 \$510,000 |
| Land Value:                    | 2023/2024 \$215,000 2024/2025 \$215,000 |
| Record of Title:               | 80A/587                                 |
| Floor Area (square metres):    | 100                                     |
| Site Area (square metres):     | 100                                     |
| Improvements:                  | DWG OBS OI                              |
| Land Use Code:                 | Residential Single Unit                 |
| Number of Units:               | 1                                       |
| Property Category:             | RD198B                                  |
| Zone (view District Plan Map): | District Plan Map                       |
| Related Properties:            | 30479                                   |