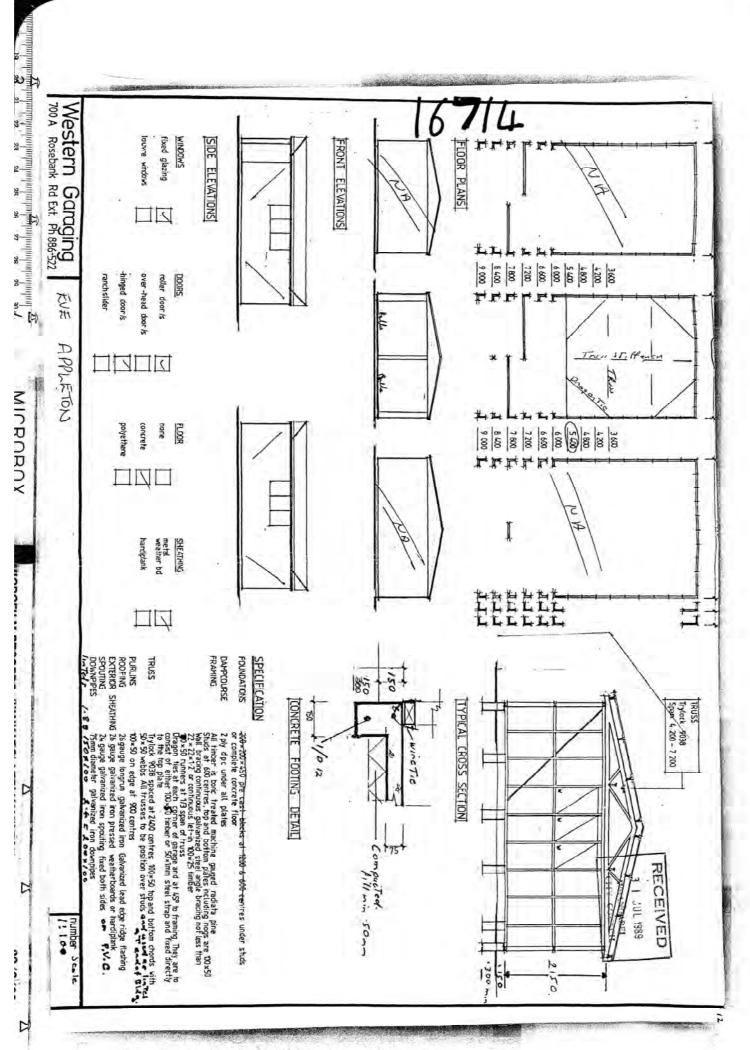

| BOOS243 HUMBER 29                                                                                              | 83 / 19                                                                  |
|----------------------------------------------------------------------------------------------------------------|--------------------------------------------------------------------------|
| BOOSENIT 83                                                                                                    | 16 JUNN - 6.                                                             |
| 08 BUILDING APP                                                                                                | LICATION FORM                                                            |
| F.                                                                                                             | Date 16.6. 198                                                           |
|                                                                                                                | y other than a proper 11                                                 |
| crossing constructed                                                                                           | for such purpose, shall<br>for a permit to do so and                     |
| Sir. shall pay the                                                                                             | appropriate deposit                                                      |
| 1 hereby apply for permission to EREC                                                                          | T AN IDEAL GARAGE                                                        |
| at 31 WHILLS DR. for J.                                                                                        | NEWSON                                                                   |
| (House Number and Street)<br>of ABOVE according                                                                | (Owner)<br>g to locality plan and detail plans, elevations cross-section |
| (Address)                                                                                                      |                                                                          |
| and specifications of building deposited herewith in duplicate                                                 |                                                                          |
| PARTICULARS OF LAND:                                                                                           | LENGTH OF BOUNDARIES:                                                    |
| Assess. No                                                                                                     |                                                                          |
| Lot No.<br>DB 432R                                                                                             | ^                                                                        |
| D.P. 4-52D                                                                                                     | Side 60.35 Area                                                          |
| Allotment No.                                                                                                  |                                                                          |
| PARTICULARS OF BUILDING:                                                                                       |                                                                          |
| Foundations CONC,                                                                                              | Floors CONC.                                                             |
| Walls GALV. IRDN                                                                                               | Roots GALV. IRDN,                                                        |
| Area of Ground Floor 48m                                                                                       | (Metres)                                                                 |
| Area of Basement                                                                                               | (Metres)                                                                 |
| Area of First Floor or Mezzanine                                                                               | (Metres)                                                                 |
| Area of Outbuildings                                                                                           | (Metres)                                                                 |
| Number of Storeys: Above kerb level                                                                            | Below kerb level                                                         |
| Average distance of set back of front of buildings from street                                                 | t boundary line 3.4-m                                                    |
| ESTIMATED VALUE:                                                                                               | OFFICE USE ONLY                                                          |
| Building \$ 430000                                                                                             | Resiting                                                                 |
| Sanitary Plumbing Drainage \$ :                                                                                | <u>D</u>                                                                 |
|                                                                                                                |                                                                          |
| Total                                                                                                          |                                                                          |
| Proposed purpose for which every part of building is to be us                                                  | ed or occupied (describing separately each part intended for             |
| use or occupation for a separate purpose)                                                                      | ARAGE                                                                    |
|                                                                                                                |                                                                          |
| Proposed use or occupancy of other parts of buildings                                                          | -                                                                        |
|                                                                                                                | 21.214                                                                   |
| Nature of ground on which building is to be placed and or                                                      | n the subjacent strata CLAY,                                             |
| PLEASE PRINT                                                                                                   |                                                                          |
| a management of the second | Yours faithfully,                                                        |
|                                                                                                                | J.NEWSON Owner                                                           |
|                                                                                                                | EDWARDS BRDS, Builder                                                    |
| BOX 6057,                                                                                                      |                                                                          |
| RAUMANGA.                                                                                                      | Goorge P. Adwardsmature                                                  |
|                                                                                                                | I HALIYAR / LEI HALIA AAA                                                |
| Builder's Phone 82163                                                                                          |                                                                          |