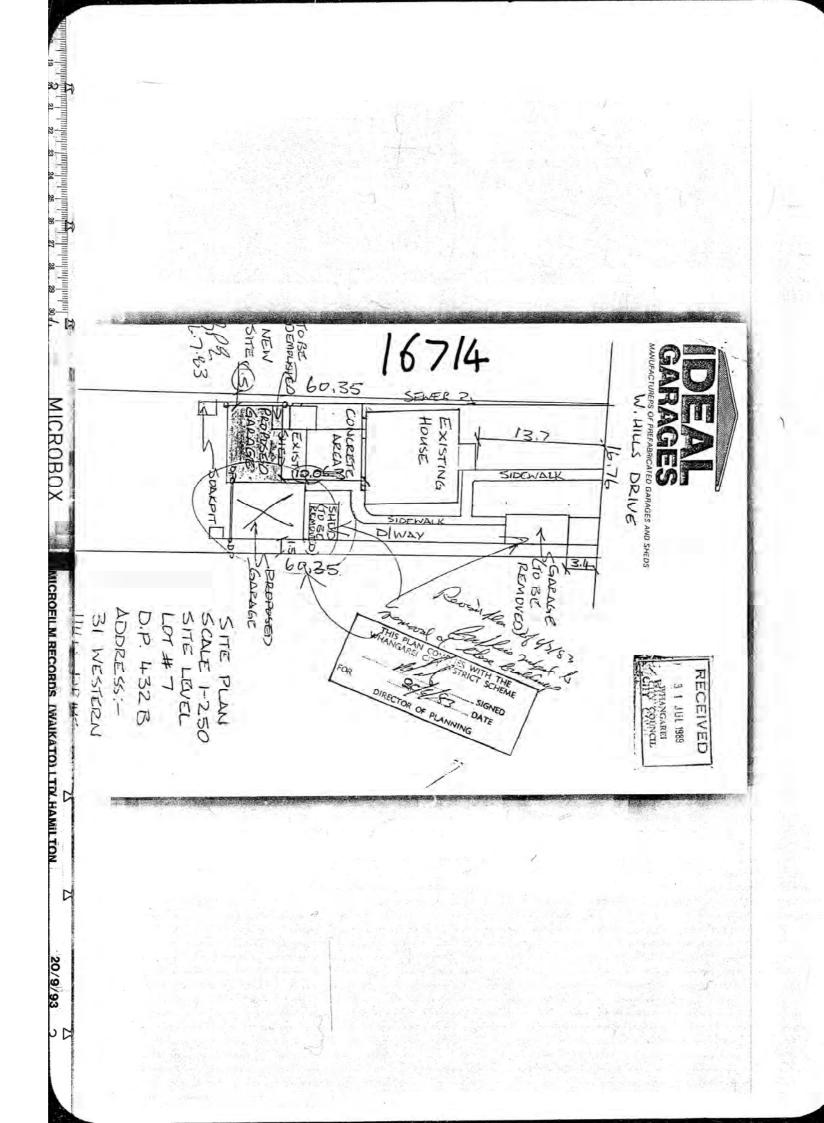

| BOOS243 HUMBER 29                                                                                              | 83 / 19                                                                  |
|----------------------------------------------------------------------------------------------------------------|--------------------------------------------------------------------------|
| BOOSENIT 83                                                                                                    | 16 JUNN - 6.                                                             |
| 08 BUILDING APP                                                                                                | LICATION FORM                                                            |
| F.                                                                                                             | Date 16.6. 198                                                           |
|                                                                                                                | y other than a proper 11                                                 |
| crossing constructed                                                                                           | for such purpose, shall<br>for a permit to do so and                     |
| Sir. shall pay the                                                                                             | appropriate deposit                                                      |
| 1 hereby apply for permission to EREC                                                                          | T AN IDEAL GARAGE                                                        |
| at 31 WHILLS DR. for J.                                                                                        | NEWSON                                                                   |
| (House Number and Street)<br>of ABOVE according                                                                | (Owner)<br>g to locality plan and detail plans, elevations cross-section |
| (Address)                                                                                                      |                                                                          |
| and specifications of building deposited herewith in duplicate                                                 |                                                                          |
| PARTICULARS OF LAND:                                                                                           | LENGTH OF BOUNDARIES:                                                    |
| Assess. No                                                                                                     |                                                                          |
| Lot No.<br>DB 432R                                                                                             | ^                                                                        |
| D.P. 4-52D                                                                                                     | Side 60.35 Area                                                          |
| Allotment No.                                                                                                  |                                                                          |
| PARTICULARS OF BUILDING:                                                                                       |                                                                          |
| Foundations CONC,                                                                                              | Floors CONC.                                                             |
| Walls GALV. IRDN                                                                                               | Roots GALV. IRDN,                                                        |
| Area of Ground Floor 48m                                                                                       | (Metres)                                                                 |
| Area of Basement                                                                                               | (Metres)                                                                 |
| Area of First Floor or Mezzanine                                                                               | (Metres)                                                                 |
| Area of Outbuildings                                                                                           | (Metres)                                                                 |
| Number of Storeys: Above kerb level                                                                            | Below kerb level                                                         |
| Average distance of set back of front of buildings from street                                                 | t boundary line 3.4-m                                                    |
| ESTIMATED VALUE:                                                                                               | OFFICE USE ONLY                                                          |
| Building \$ 430000                                                                                             | Resiting                                                                 |
| Sanitary Plumbing Drainage \$ :                                                                                | <u>D</u>                                                                 |
|                                                                                                                |                                                                          |
| Total                                                                                                          |                                                                          |
| Proposed purpose for which every part of building is to be us                                                  | ed or occupied (describing separately each part intended for             |
| use or occupation for a separate purpose)                                                                      | ARAGE                                                                    |
|                                                                                                                |                                                                          |
| Proposed use or occupancy of other parts of buildings                                                          | -                                                                        |
|                                                                                                                | 21.214                                                                   |
| Nature of ground on which building is to be placed and or                                                      | n the subjacent strata CLAY,                                             |
| PLEASE PRINT                                                                                                   |                                                                          |
| a management of the second | Yours faithfully,                                                        |
|                                                                                                                | J.NEWSON Owner                                                           |
|                                                                                                                | EDWARDS BRDS, Builder                                                    |
| BOX 6057,                                                                                                      |                                                                          |
| RAUMANGA.                                                                                                      | Goorge P. Adwardsmature                                                  |
|                                                                                                                | I HALIYAR / LEI HALIA AAA                                                |
| Builder's Phone 82163                                                                                          |                                                                          |