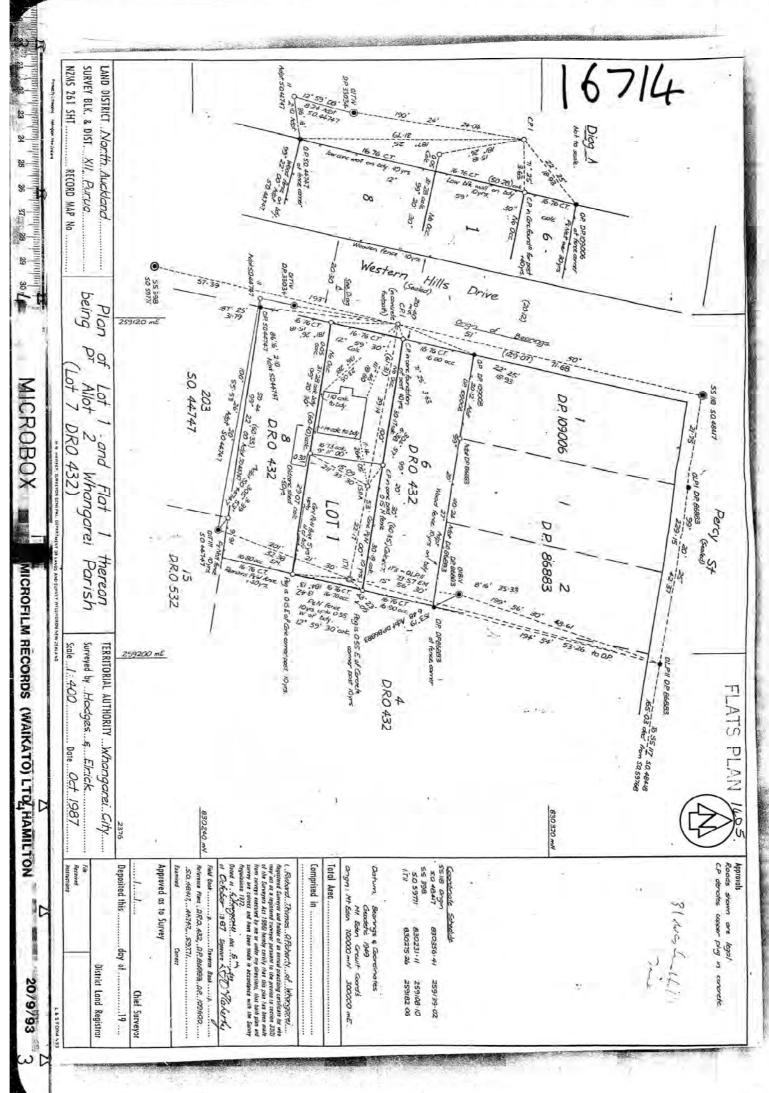

# Rates

Legal Description:

FLAT 2 GARAGE 3 DP 135857 ON LOT 1 DP 127840 - HAVING 1/2 INT IN 1009SQ METRES

| Assessment Number:             | 0073168700B                             |
|--------------------------------|-----------------------------------------|
| Property ID:                   | 30480                                   |
| Address:                       | 31 Western Hills Drive Whangarei 0112   |
| View Maps:                     | WDC Maps Google Maps                    |
| Land Area (hectares):          | 0                                       |
| Capital Value:                 | 2023/2024 \$510,000 2024/2025 \$510,000 |
| Land Value:                    | 2023/2024 \$215,000 2024/2025 \$215,000 |
| Record of Title:               | 80A/587                                 |
| Floor Area (square metres):    | 100                                     |
| Site Area (square metres):     | 100                                     |
| Improvements:                  | DWG OBS OI                              |
| Land Use Code:                 | Residential Single Unit                 |
| Number of Units:               | 1                                       |
| Property Category:             | RD198B                                  |
| Zone (view District Plan Map): | District Plan Map                       |
| Related Properties:            | 30479                                   |

#### Interests

Fencing Agreement in Conveyance 312952 (R 395.224) (Affects Fee Simple)
B986593.2 Lease of Flat 1 Plan 127840 Composite CT NA74C/390 issued (Affects Fee Simple)
Land Covenant in Lease B986593.2 (Affects Fee Simple)
C126160.2 Lease of Flat 2 and Garage 3 DP 135857 for the space of 999 years as from and including the 5th March 1990
Composite CT NA80A/587 issued - 9.4.1990 (Affects Fee Simple)

Land Covenant in Lease C126160.2 - 9.4.1990 (Affects Fee Simple)

6035785.3 Mortgage to ASB Bank Limited - 9.6.2004 at 9:00 am

NA80A/587

Identifier

NA80A/587