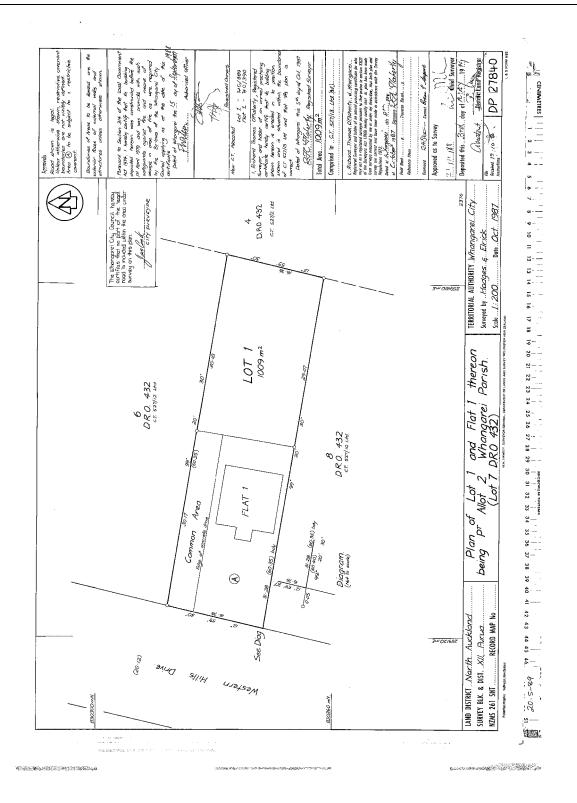

# Rates

Legal Description:

FLAT 2 GARAGE 3 DP 135857 ON LOT 1 DP 127840 - HAVING 1/2 INT IN 1009SQ METRES

| Assessment Number:             | 0073168700B                             |
|--------------------------------|-----------------------------------------|
| Property ID:                   | 30480                                   |
| Address:                       | 31 Western Hills Drive Whangarei 0112   |
| View Maps:                     | WDC Maps Google Maps                    |
| Land Area (hectares):          | 0                                       |
| Capital Value:                 | 2023/2024 \$510,000 2024/2025 \$510,000 |
| Land Value:                    | 2023/2024 \$215,000 2024/2025 \$215,000 |
| Record of Title:               | 80A/587                                 |
| Floor Area (square metres):    | 100                                     |
| Site Area (square metres):     | 100                                     |
| Improvements:                  | DWG OBS OI                              |
| Land Use Code:                 | Residential Single Unit                 |
| Number of Units:               | 1                                       |
| Property Category:             | RD198B                                  |
| Zone (view District Plan Map): | District Plan Map                       |
| Related Properties:            | 30479                                   |