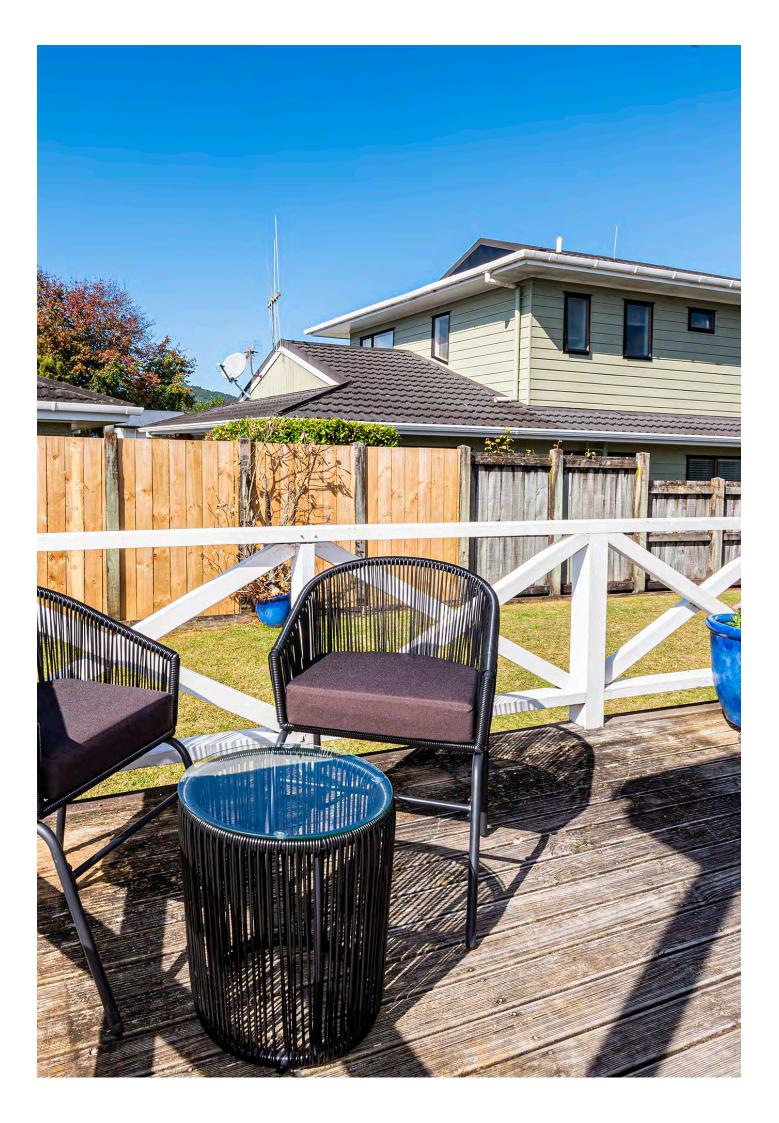

The inviting open plan kitchen, dining and living areas with a heat pump providing warmth for those cooler evenings, opens out onto a large sunny wrap around deck, providing a flat lawn for outdoor entertaining with family and friends. Fully fenced and safe for the children and pets.