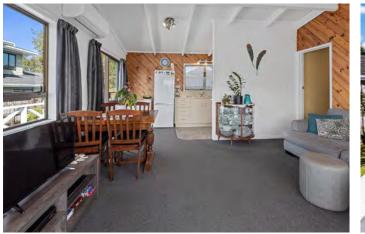

The inviting open plan kitchen, dining and living areas with a heat pump providing warmth for those cooler evenings, opens out onto a large sunny wrap around deck, providing a flat lawn for outdoor entertaining with family and friends. Fully fenced and safe for the children and pets.