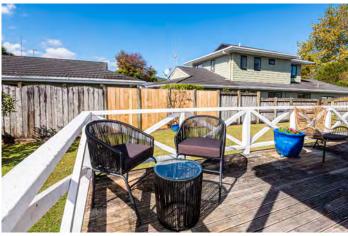

The inviting open plan kitchen, dining and living areas with a heat pump providing warmth for those cooler evenings, opens out onto a large sunny wrap around deck, providing a flat lawn for outdoor entertaining with family and friends. Fully fenced and safe for the children and pets.