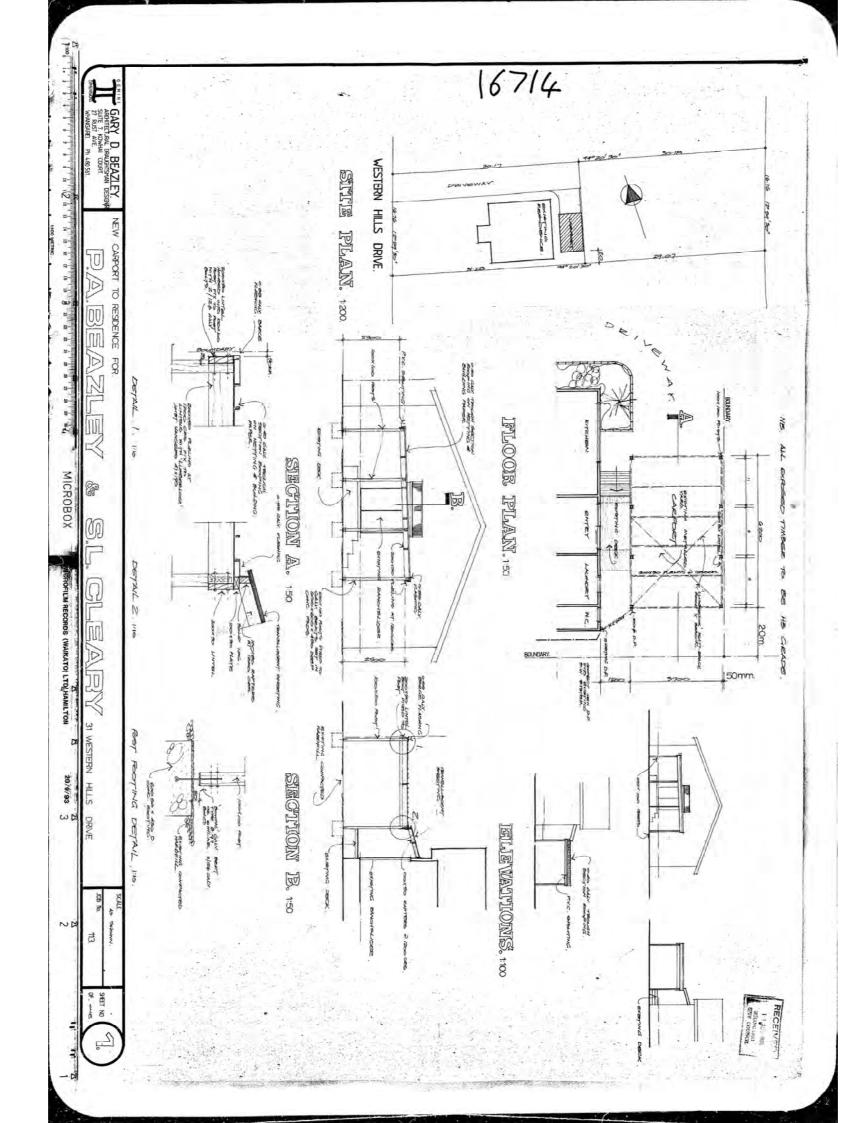

| BOOS243 HUMBER 29                                                                                              | 83 / 19                                                                  |
|----------------------------------------------------------------------------------------------------------------|--------------------------------------------------------------------------|
| BOOSENIT 83                                                                                                    | 16 JUNN - 6.                                                             |
| 08 BUILDING APP                                                                                                | LICATION FORM                                                            |
| F.                                                                                                             | Date 16.6. 198                                                           |
|                                                                                                                | y other than a proper 11                                                 |
| crossing constructed                                                                                           | for such purpose, shall<br>for a permit to do so and                     |
| Sir. shall pay the                                                                                             | appropriate deposit                                                      |
| 1 hereby apply for permission to EREC                                                                          | T AN IDEAL GARAGE                                                        |
| at 31 WHILLS DR. for J.                                                                                        | NEWSON                                                                   |
| (House Number and Street)<br>of ABOVE according                                                                | (Owner)<br>g to locality plan and detail plans, elevations cross-section |
| (Address)                                                                                                      |                                                                          |
| and specifications of building deposited herewith in duplicate                                                 |                                                                          |
| PARTICULARS OF LAND:                                                                                           | LENGTH OF BOUNDARIES:                                                    |
| Assess. No                                                                                                     |                                                                          |
| Lot No.<br>DB 432R                                                                                             | ^                                                                        |
| D.P. 4-52D                                                                                                     | Side 60.35 Area                                                          |
| Allotment No.                                                                                                  |                                                                          |
| PARTICULARS OF BUILDING:                                                                                       |                                                                          |
| Foundations CONC,                                                                                              | Floors CONC.                                                             |
| Walls GALV. IRDN                                                                                               | Roots GALV. IRDN,                                                        |
| Area of Ground Floor 48m                                                                                       | (Metres)                                                                 |
| Area of Basement                                                                                               | (Metres)                                                                 |
| Area of First Floor or Mezzanine                                                                               | (Metres)                                                                 |
| Area of Outbuildings                                                                                           | (Metres)                                                                 |
| Number of Storeys: Above kerb level                                                                            | Below kerb level                                                         |
| Average distance of set back of front of buildings from street                                                 | t boundary line 3.4-m                                                    |
| ESTIMATED VALUE:                                                                                               | OFFICE USE ONLY                                                          |
| Building \$ 430000                                                                                             | Resiting                                                                 |
| Sanitary Plumbing Drainage \$ :                                                                                | <u>D</u>                                                                 |
|                                                                                                                |                                                                          |
| Total                                                                                                          |                                                                          |
| Proposed purpose for which every part of building is to be us                                                  | ed or occupied (describing separately each part intended for             |
| use or occupation for a separate purpose)                                                                      | ARAGE                                                                    |
|                                                                                                                |                                                                          |
| Proposed use or occupancy of other parts of buildings                                                          | -                                                                        |
|                                                                                                                | 21.214                                                                   |
| Nature of ground on which building is to be placed and or                                                      | n the subjacent strata CLAY,                                             |
| PLEASE PRINT                                                                                                   |                                                                          |
| a management of the second | Yours faithfully,                                                        |
|                                                                                                                | J.NEWSON Owner                                                           |
|                                                                                                                | EDWARDS BRDS, Builder                                                    |
| BOX 6057,                                                                                                      |                                                                          |
| RAUMANGA.                                                                                                      | Goorge P. Adwardsmature                                                  |
|                                                                                                                | I HALIYAR / LEI HALIA AAA                                                |
| Builder's Phone 82163                                                                                          |                                                                          |