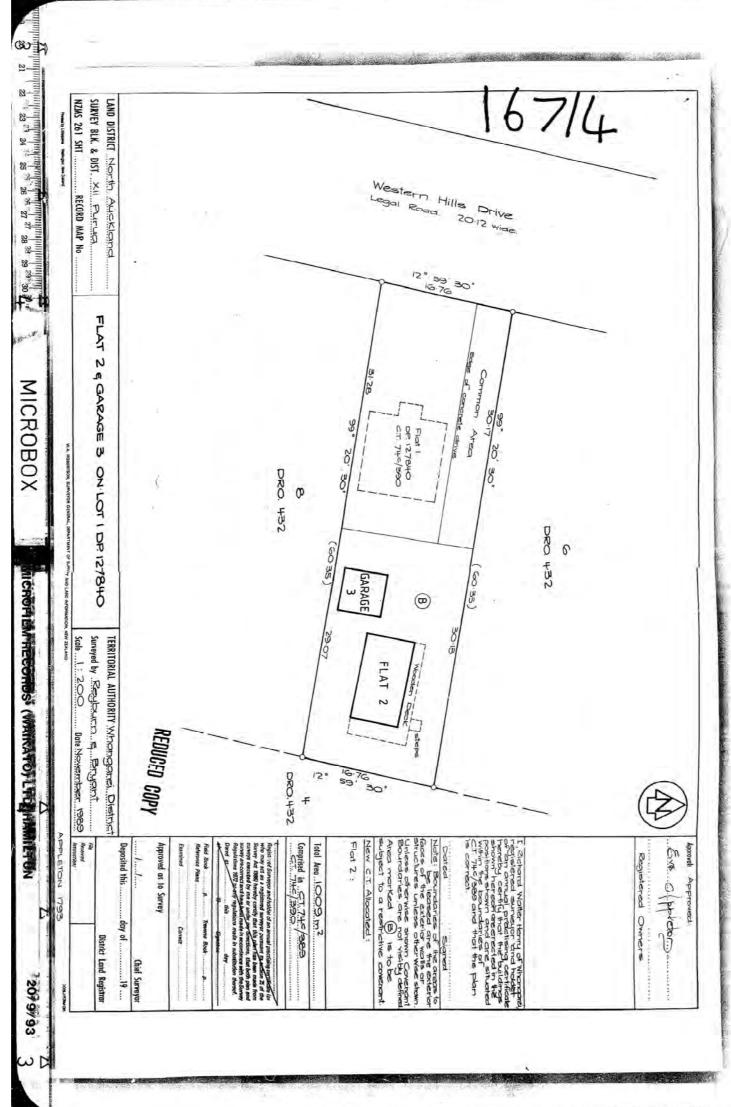

# Rates

Legal Description:

FLAT 2 GARAGE 3 DP 135857 ON LOT 1 DP 127840 - HAVING 1/2 INT IN 1009SQ METRES

| Assessment Number:             | 0073168700B                             |
|--------------------------------|-----------------------------------------|
| Property ID:                   | 30480                                   |
| Address:                       | 31 Western Hills Drive Whangarei 0112   |
| View Maps:                     | WDC Maps Google Maps                    |
| Land Area (hectares):          | 0                                       |
| Capital Value:                 | 2023/2024 \$510,000 2024/2025 \$510,000 |
| Land Value:                    | 2023/2024 \$215,000 2024/2025 \$215,000 |
| Record of Title:               | 80A/587                                 |
| Floor Area (square metres):    | 100                                     |
| Site Area (square metres):     | 100                                     |
| Improvements:                  | DWG OBS OI                              |
| Land Use Code:                 | Residential Single Unit                 |
| Number of Units:               | 1                                       |
| Property Category:             | RD198B                                  |
| Zone (view District Plan Map): | District Plan Map                       |
| Related Properties:            | 30479                                   |

#### Interests

Fencing Agreement in Conveyance 312952 (R 395.224) (Affects Fee Simple)
B986593.2 Lease of Flat 1 Plan 127840 Composite CT NA74C/390 issued (Affects Fee Simple)
Land Covenant in Lease B986593.2 (Affects Fee Simple)
C126160.2 Lease of Flat 2 and Garage 3 DP 135857 for the space of 999 years as from and including the 5th March 1990
Composite CT NA80A/587 issued - 9.4.1990 (Affects Fee Simple)

Land Covenant in Lease C126160.2 - 9.4.1990 (Affects Fee Simple)

6035785.3 Mortgage to ASB Bank Limited - 9.6.2004 at 9:00 am

NA80A/587

Identifier

NA80A/587