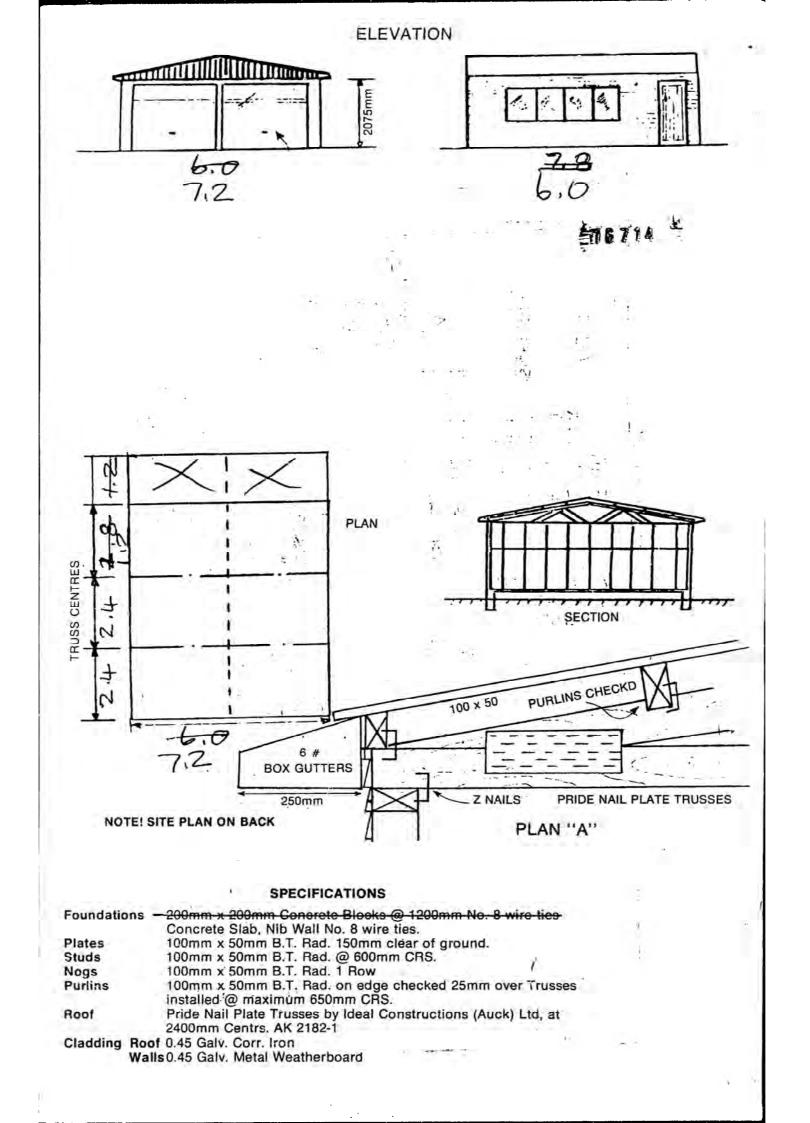

| BOOS243 HUMBER 29                                                                                              | 83 / 19                                                                  |
|----------------------------------------------------------------------------------------------------------------|--------------------------------------------------------------------------|
| BOOSENIT 83                                                                                                    | 16 JUNN - 6.                                                             |
| 08 BUILDING APP                                                                                                | LICATION FORM                                                            |
| F.                                                                                                             | Date 16.6. 198                                                           |
|                                                                                                                | y other than a proper 11                                                 |
| crossing constructed                                                                                           | for such purpose, shall<br>for a permit to do so and                     |
| Sir. shall pay the                                                                                             | appropriate deposit                                                      |
| 1 hereby apply for permission to EREC                                                                          | T AN IDEAL GARAGE                                                        |
| at 31 WHILLS DR. for J.                                                                                        | NEWSON                                                                   |
| (House Number and Street)<br>of ABOVE according                                                                | (Owner)<br>g to locality plan and detail plans, elevations cross-section |
| (Address)                                                                                                      |                                                                          |
| and specifications of building deposited herewith in duplicate                                                 |                                                                          |
| PARTICULARS OF LAND:                                                                                           | LENGTH OF BOUNDARIES:                                                    |
| Assess. No                                                                                                     |                                                                          |
| Lot No.<br>DB 432R                                                                                             | ^                                                                        |
| D.P. 4-52D                                                                                                     | Side 60.35 Area                                                          |
| Allotment No.                                                                                                  |                                                                          |
| PARTICULARS OF BUILDING:                                                                                       |                                                                          |
| Foundations CONC,                                                                                              | Floors CONC.                                                             |
| Walls GALV. IRDN                                                                                               | Roots GALV. IRDN,                                                        |
| Area of Ground Floor 48m                                                                                       | (Metres)                                                                 |
| Area of Basement                                                                                               | (Metres)                                                                 |
| Area of First Floor or Mezzanine                                                                               | (Metres)                                                                 |
| Area of Outbuildings                                                                                           | (Metres)                                                                 |
| Number of Storeys: Above kerb level                                                                            | Below kerb level                                                         |
| Average distance of set back of front of buildings from street                                                 | t boundary line 3.4-m                                                    |
| ESTIMATED VALUE:                                                                                               | OFFICE USE ONLY                                                          |
| Building \$ 430000                                                                                             | Resiting                                                                 |
| Sanitary Plumbing Drainage \$ :                                                                                | <u>D</u>                                                                 |
|                                                                                                                |                                                                          |
| Total                                                                                                          |                                                                          |
| Proposed purpose for which every part of building is to be us                                                  | ed or occupied (describing separately each part intended for             |
| use or occupation for a separate purpose)                                                                      | ARAGE                                                                    |
|                                                                                                                |                                                                          |
| Proposed use or occupancy of other parts of buildings                                                          | -                                                                        |
|                                                                                                                | 21.214                                                                   |
| Nature of ground on which building is to be placed and or                                                      | n the subjacent strata CLAY,                                             |
| PLEASE PRINT                                                                                                   |                                                                          |
| a management of the second | Yours faithfully,                                                        |
|                                                                                                                | J.NEWSON Owner                                                           |
|                                                                                                                | EDWARDS BRDS, Builder                                                    |
| BOX 6057,                                                                                                      |                                                                          |
| RAUMANGA.                                                                                                      | Goorge P. Adwardsmature                                                  |
|                                                                                                                | I HALIYAR / LEI HALIA AAA                                                |
| Builder's Phone 82163                                                                                          |                                                                          |