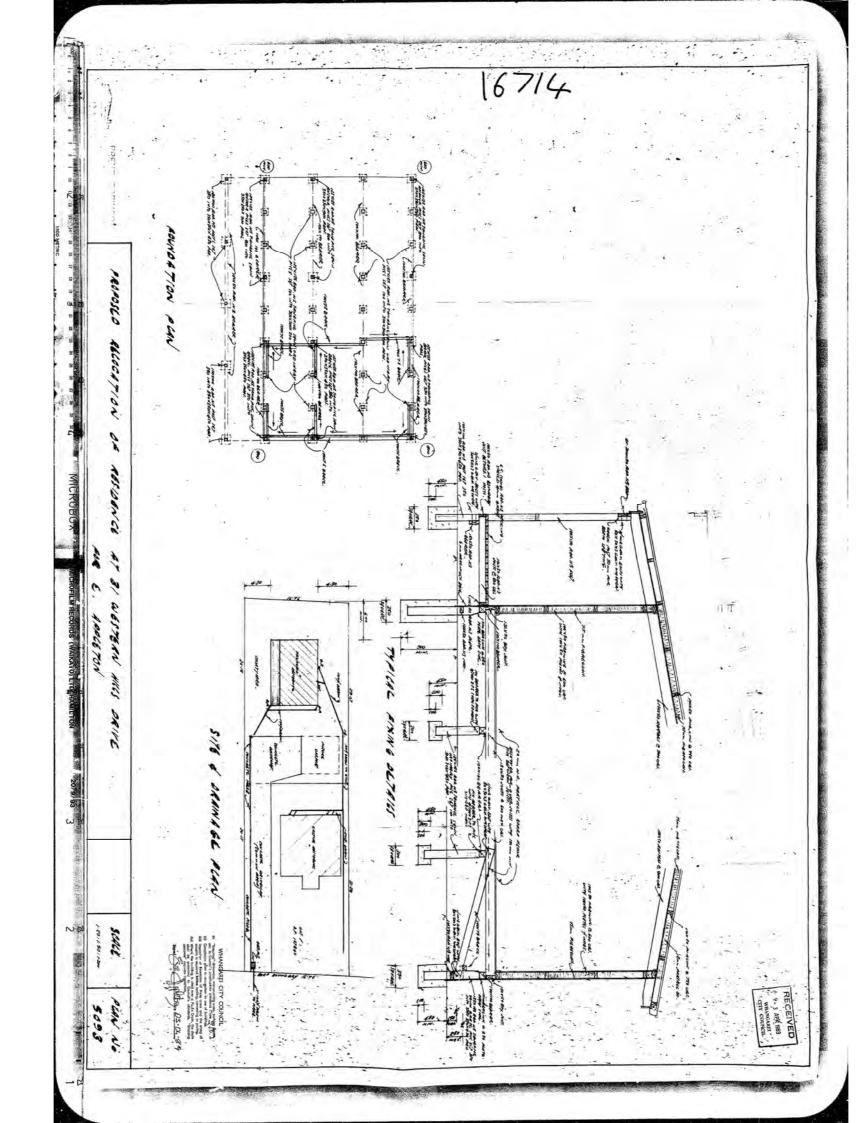

| BOOS243 HUMBER 29                                                                                              | 83 / 19                                                                  |
|----------------------------------------------------------------------------------------------------------------|--------------------------------------------------------------------------|
| BOOSENIT 83                                                                                                    | 16 JUNN - 6.                                                             |
| 08 BUILDING APP                                                                                                | LICATION FORM                                                            |
| F.                                                                                                             | Date 16.6. 198                                                           |
|                                                                                                                | y other than a proper 11                                                 |
| crossing constructed                                                                                           | for such purpose, shall<br>for a permit to do so and                     |
| Sir. shall pay the                                                                                             | appropriate deposit                                                      |
| 1 hereby apply for permission to EREC                                                                          | T AN IDEAL GARAGE                                                        |
| at 31 WHILLS DR. for J.                                                                                        | NEWSON                                                                   |
| (House Number and Street)<br>of ABOVE according                                                                | (Owner)<br>g to locality plan and detail plans, elevations cross-section |
| (Address)                                                                                                      |                                                                          |
| and specifications of building deposited herewith in duplicate                                                 |                                                                          |
| PARTICULARS OF LAND:                                                                                           | LENGTH OF BOUNDARIES:                                                    |
| Assess. No                                                                                                     |                                                                          |
| Lot No.<br>DB 432R                                                                                             | ^                                                                        |
| D.P. 4-52D                                                                                                     | Side 60.35 Area                                                          |
| Allotment No.                                                                                                  |                                                                          |
| PARTICULARS OF BUILDING:                                                                                       |                                                                          |
| Foundations CONC,                                                                                              | Floors CONC.                                                             |
| Walls GALV. IRDN                                                                                               | Roots GALV. IRDN,                                                        |
| Area of Ground Floor 48m                                                                                       | (Metres)                                                                 |
| Area of Basement                                                                                               | (Metres)                                                                 |
| Area of First Floor or Mezzanine                                                                               | (Metres)                                                                 |
| Area of Outbuildings                                                                                           | (Metres)                                                                 |
| Number of Storeys: Above kerb level                                                                            | Below kerb level                                                         |
| Average distance of set back of front of buildings from street                                                 | t boundary line 3.4-m                                                    |
| ESTIMATED VALUE:                                                                                               | OFFICE USE ONLY                                                          |
| Building \$ 430000                                                                                             | Resiting                                                                 |
| Sanitary Plumbing Drainage \$ :                                                                                | <u>D</u>                                                                 |
|                                                                                                                |                                                                          |
| Total                                                                                                          |                                                                          |
| Proposed purpose for which every part of building is to be us                                                  | ed or occupied (describing separately each part intended for             |
| use or occupation for a separate purpose)                                                                      | ARAGE                                                                    |
|                                                                                                                |                                                                          |
| Proposed use or occupancy of other parts of buildings                                                          | -                                                                        |
|                                                                                                                | 21.214                                                                   |
| Nature of ground on which building is to be placed and or                                                      | n the subjacent strata CLAY,                                             |
| PLEASE PRINT                                                                                                   |                                                                          |
| a management of the second | Yours faithfully,                                                        |
|                                                                                                                | J.NEWSON Owner                                                           |
|                                                                                                                | EDWARDS BRDS, Builder                                                    |
| BOX 6057,                                                                                                      |                                                                          |
| RAUMANGA.                                                                                                      | Goorge P. Adwardsmature                                                  |
|                                                                                                                | I HALIYAR / LEI HALIA AAA                                                |
| Builder's Phone 82163                                                                                          |                                                                          |