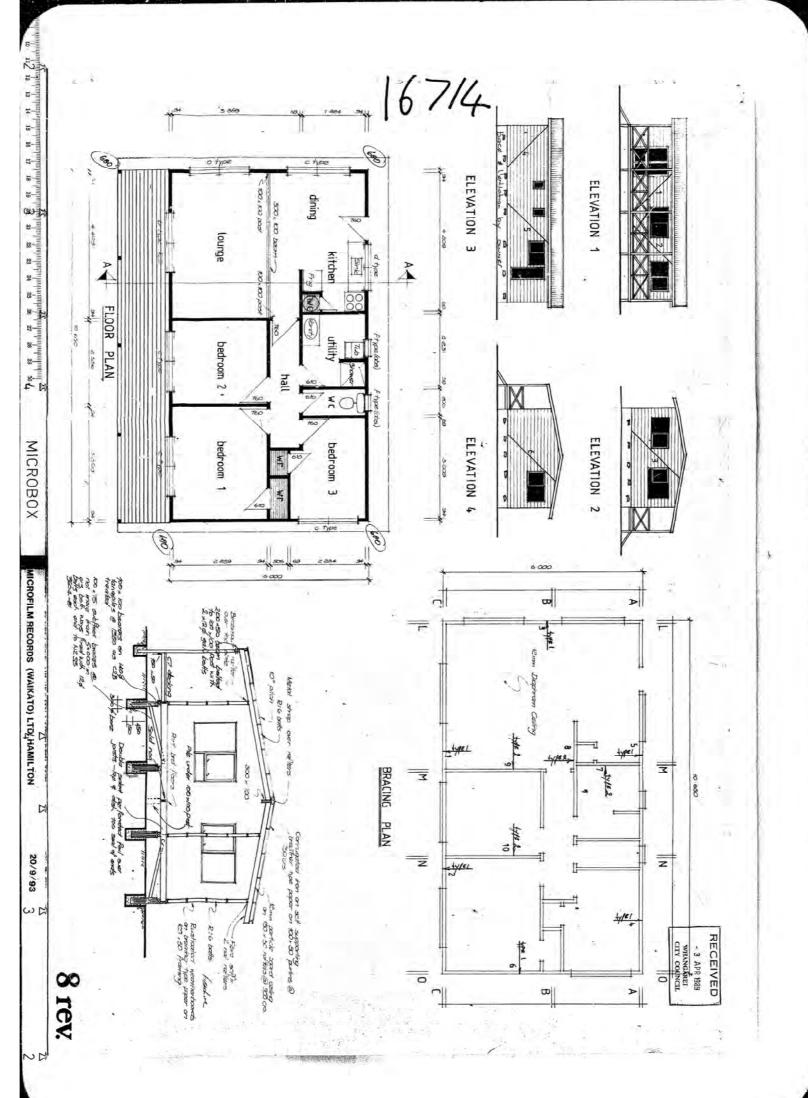

| BOOS243 HUMBER 29                                                                                              | 83 / 19                                                                  |
|----------------------------------------------------------------------------------------------------------------|--------------------------------------------------------------------------|
| BOOSENIT 83                                                                                                    | 16 JUNN - 6.                                                             |
| 08 BUILDING APP                                                                                                | LICATION FORM                                                            |
| F.                                                                                                             | Date 16.6. 198                                                           |
|                                                                                                                | y other than a proper 11                                                 |
| crossing constructed                                                                                           | for such purpose, shall<br>for a permit to do so and                     |
| Sir. shall pay the                                                                                             | appropriate deposit                                                      |
| 1 hereby apply for permission to EREC                                                                          | T AN IDEAL GARAGE                                                        |
| at 31 WHILLS DR. for J.                                                                                        | NEWSON                                                                   |
| (House Number and Street)<br>of ABOVE according                                                                | (Owner)<br>g to locality plan and detail plans, elevations cross-section |
| (Address)                                                                                                      |                                                                          |
| and specifications of building deposited herewith in duplicate                                                 |                                                                          |
| PARTICULARS OF LAND:                                                                                           | LENGTH OF BOUNDARIES:                                                    |
| Assess. No                                                                                                     |                                                                          |
| Lot No.<br>DB 432R                                                                                             | ^                                                                        |
| D.P. 4-52D                                                                                                     | Side 60.35 Area                                                          |
| Allotment No.                                                                                                  |                                                                          |
| PARTICULARS OF BUILDING:                                                                                       |                                                                          |
| Foundations CONC,                                                                                              | Floors CONC.                                                             |
| Walls GALV. IRDN                                                                                               | Roots GALV. IRDN,                                                        |
| Area of Ground Floor 48m                                                                                       | (Metres)                                                                 |
| Area of Basement                                                                                               | (Metres)                                                                 |
| Area of First Floor or Mezzanine                                                                               | (Metres)                                                                 |
| Area of Outbuildings                                                                                           | (Metres)                                                                 |
| Number of Storeys: Above kerb level                                                                            | Below kerb level                                                         |
| Average distance of set back of front of buildings from street                                                 | t boundary line 3.4-m                                                    |
| ESTIMATED VALUE:                                                                                               | OFFICE USE ONLY                                                          |
| Building \$ 430000                                                                                             | Resiting                                                                 |
| Sanitary Plumbing Drainage \$ :                                                                                | <u>D</u>                                                                 |
|                                                                                                                |                                                                          |
| Total                                                                                                          |                                                                          |
| Proposed purpose for which every part of building is to be us                                                  | ed or occupied (describing separately each part intended for             |
| use or occupation for a separate purpose)                                                                      | ARAGE                                                                    |
|                                                                                                                |                                                                          |
| Proposed use or occupancy of other parts of buildings                                                          | -                                                                        |
|                                                                                                                | 21.214                                                                   |
| Nature of ground on which building is to be placed and or                                                      | n the subjacent strata CLAY,                                             |
| PLEASE PRINT                                                                                                   |                                                                          |
| a management of the second | Yours faithfully,                                                        |
|                                                                                                                | J.NEWSON Owner                                                           |
|                                                                                                                | EDWARDS BRDS, Builder                                                    |
| BOX 6057,                                                                                                      |                                                                          |
| RAUMANGA.                                                                                                      | Goorge P. Adwardsmature                                                  |
|                                                                                                                | I HALIYAR / LEI HALIA AAA                                                |
| Builder's Phone 82163                                                                                          |                                                                          |