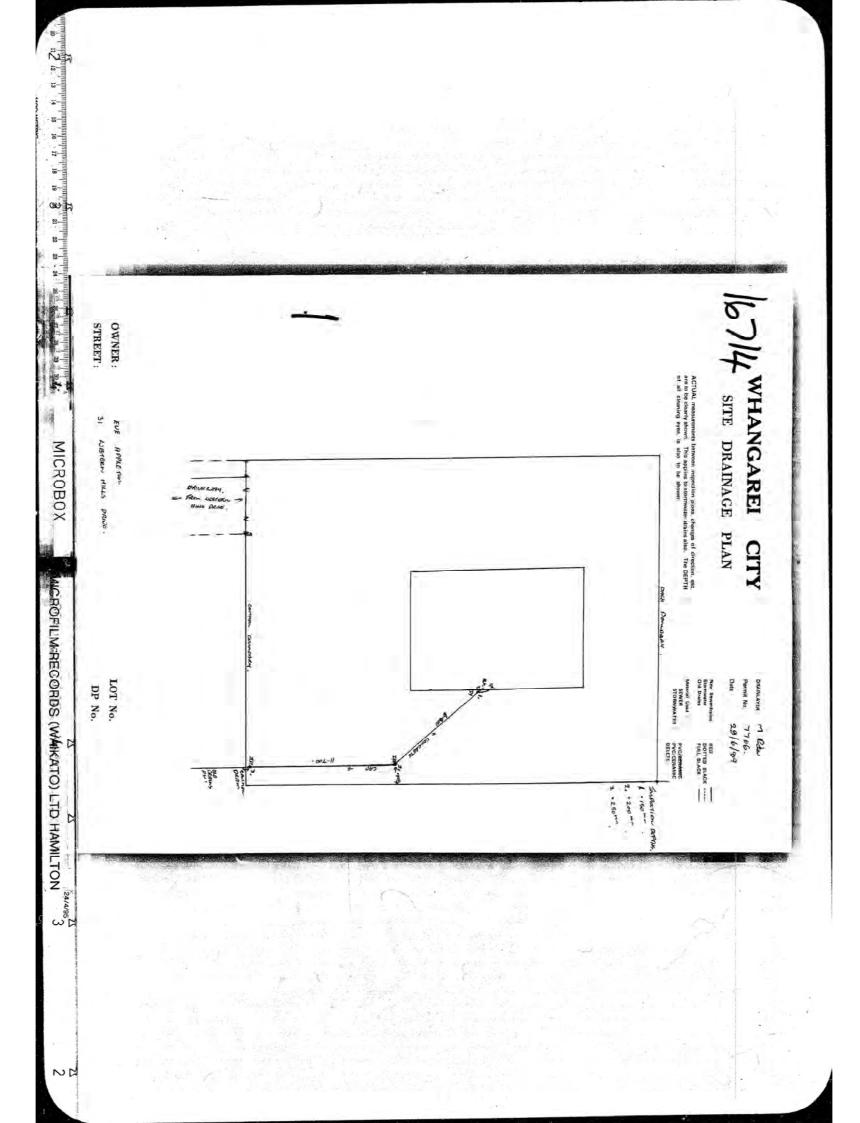

| BOOS243 HUMBER 29                                                                                              | 83 / 19                                                                  |
|----------------------------------------------------------------------------------------------------------------|--------------------------------------------------------------------------|
| BOOSENIT 83                                                                                                    | 16 JUNN - 6.                                                             |
| 08 BUILDING APP                                                                                                | LICATION FORM                                                            |
| F.                                                                                                             | Date 16.6. 198                                                           |
|                                                                                                                | y other than a proper 11                                                 |
| crossing constructed                                                                                           | for such purpose, shall<br>for a permit to do so and                     |
| Sir. shall pay the                                                                                             | appropriate deposit                                                      |
| 1 hereby apply for permission to EREC                                                                          | T AN IDEAL GARAGE                                                        |
| at 31 WHILLS DR. for J.                                                                                        | NEWSON                                                                   |
| (House Number and Street)<br>of ABOVE according                                                                | (Owner)<br>g to locality plan and detail plans, elevations cross-section |
| (Address)                                                                                                      |                                                                          |
| and specifications of building deposited herewith in duplicate                                                 |                                                                          |
| PARTICULARS OF LAND:                                                                                           | LENGTH OF BOUNDARIES:                                                    |
| Assess. No                                                                                                     |                                                                          |
| Lot No.<br>DB 432R                                                                                             | ^                                                                        |
| D.P. 4-52D                                                                                                     | Side 60.35 Area                                                          |
| Allotment No.                                                                                                  |                                                                          |
| PARTICULARS OF BUILDING:                                                                                       |                                                                          |
| Foundations CONC,                                                                                              | Floors CONC.                                                             |
| Walls GALV. IRDN                                                                                               | Roots GALV. IRDN,                                                        |
| Area of Ground Floor 48m                                                                                       | (Metres)                                                                 |
| Area of Basement                                                                                               | (Metres)                                                                 |
| Area of First Floor or Mezzanine                                                                               | (Metres)                                                                 |
| Area of Outbuildings                                                                                           | (Metres)                                                                 |
| Number of Storeys: Above kerb level                                                                            | Below kerb level                                                         |
| Average distance of set back of front of buildings from street                                                 | t boundary line 3.4-m                                                    |
| ESTIMATED VALUE:                                                                                               | OFFICE USE ONLY                                                          |
| Building \$ 430000                                                                                             | Resiting                                                                 |
| Sanitary Plumbing Drainage \$ :                                                                                | <u>D</u>                                                                 |
|                                                                                                                |                                                                          |
| Total                                                                                                          |                                                                          |
| Proposed purpose for which every part of building is to be us                                                  | ed or occupied (describing separately each part intended for             |
| use or occupation for a separate purpose)                                                                      | ARAGE                                                                    |
|                                                                                                                |                                                                          |
| Proposed use or occupancy of other parts of buildings                                                          | -                                                                        |
|                                                                                                                | 21.214                                                                   |
| Nature of ground on which building is to be placed and or                                                      | n the subjacent strata CLAY,                                             |
| PLEASE PRINT                                                                                                   |                                                                          |
| a management of the second | Yours faithfully,                                                        |
|                                                                                                                | J.NEWSON Owner                                                           |
|                                                                                                                | EDWARDS BRDS, Builder                                                    |
| BOX 6057,                                                                                                      |                                                                          |
| RAUMANGA.                                                                                                      | Goorge P. Adwardsmature                                                  |
|                                                                                                                | I HALIYAR / LEI HALIA AAA                                                |
| Builder's Phone 82163                                                                                          |                                                                          |