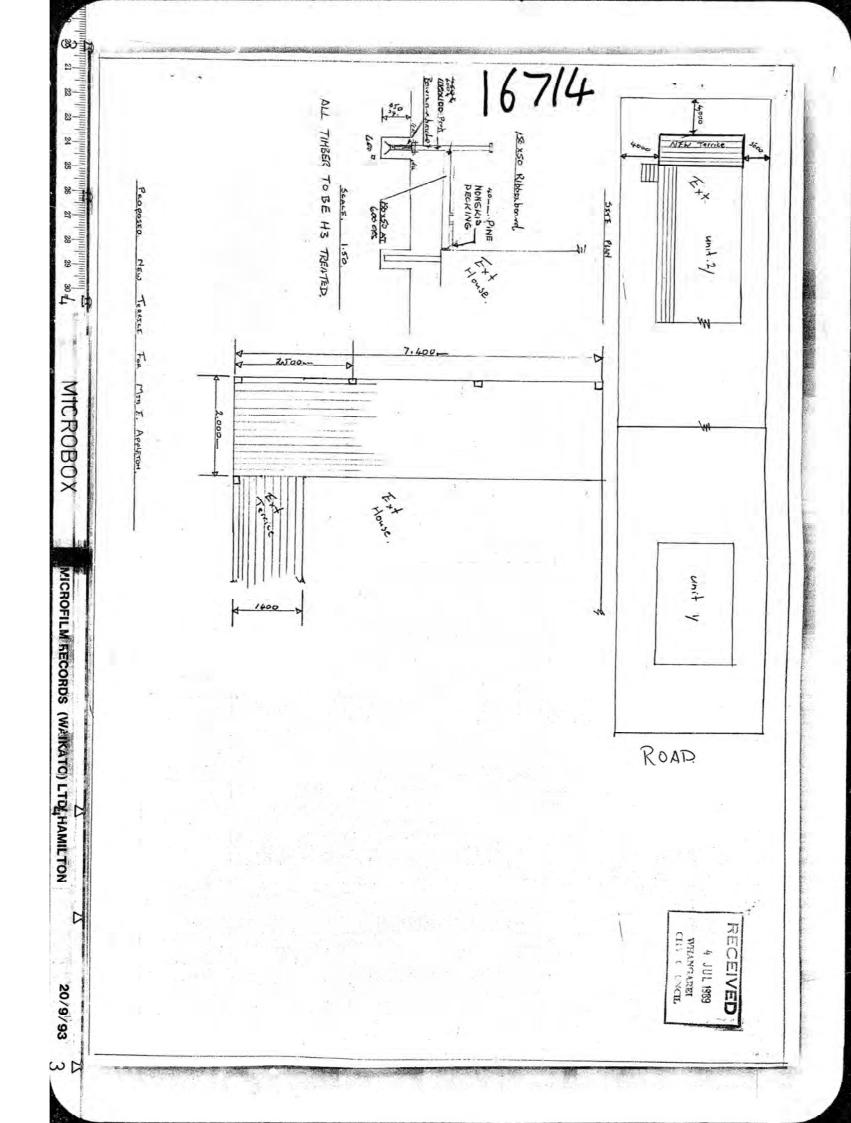

# Rates

Legal Description:

FLAT 2 GARAGE 3 DP 135857 ON LOT 1 DP 127840 - HAVING 1/2 INT IN 1009SQ METRES

| Assessment Number:             | 0073168700B                             |
|--------------------------------|-----------------------------------------|
| Property ID:                   | 30480                                   |
| Address:                       | 31 Western Hills Drive Whangarei 0112   |
| View Maps:                     | WDC Maps Google Maps                    |
| Land Area (hectares):          | 0                                       |
| Capital Value:                 | 2023/2024 \$510,000 2024/2025 \$510,000 |
| Land Value:                    | 2023/2024 \$215,000 2024/2025 \$215,000 |
| Record of Title:               | 80A/587                                 |
| Floor Area (square metres):    | 100                                     |
| Site Area (square metres):     | 100                                     |
| Improvements:                  | DWG OBS OI                              |
| Land Use Code:                 | Residential Single Unit                 |
| Number of Units:               | 1                                       |
| Property Category:             | RD198B                                  |
| Zone (view District Plan Map): | District Plan Map                       |
| Related Properties:            | 30479                                   |

#### Interests

Fencing Agreement in Conveyance 312952 (R 395.224) (Affects Fee Simple)
B986593.2 Lease of Flat 1 Plan 127840 Composite CT NA74C/390 issued (Affects Fee Simple)
Land Covenant in Lease B986593.2 (Affects Fee Simple)
C126160.2 Lease of Flat 2 and Garage 3 DP 135857 for the space of 999 years as from and including the 5th March 1990
Composite CT NA80A/587 issued - 9.4.1990 (Affects Fee Simple)

Land Covenant in Lease C126160.2 - 9.4.1990 (Affects Fee Simple)

6035785.3 Mortgage to ASB Bank Limited - 9.6.2004 at 9:00 am

NA80A/587

Identifier

NA80A/587